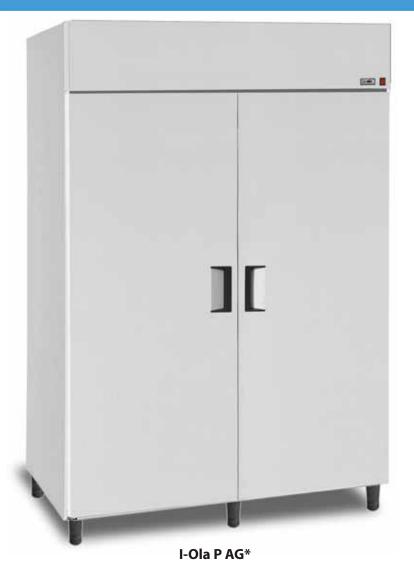

#### **Storage Fridges- I-Ola P AG**

#### **Optional colours:**

Body colours:

\* - Picture above presents unit with either some or all available extras. Please note that the look of basic version of cabinet, or one of your choice, may vary from presented.