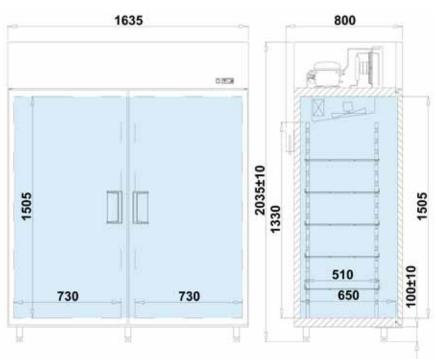

## Storage Fridges- I-Ola P AG

I-Ola P AG\*

**Technical parameters:** 

| Model      | Dimension (ext.)<br>H x W x D<br>[mm] | Capacity<br>[dm³] | Shelves<br>with low<br>base | Power<br>Consumption<br>[kWh/24h] | Weight<br>[kg] |
|------------|---------------------------------------|-------------------|-----------------------------|-----------------------------------|----------------|
| I-Ola P AG | 2035 x 1635 x 800                     | 1400              | 11                          | 8,20                              | 200            |