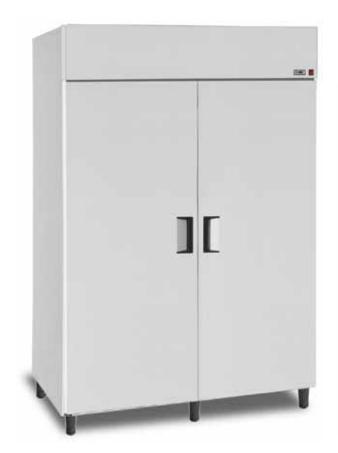

## Storage Fridges- I-Ola P AG

I-Ola P AG\*

**Technical parameters:** 

| Model      | Dimension (ext.)<br>H x W x D<br>[mm] | Capacity<br>[dm³] | Shelves<br>with low<br>base | Power<br>Consumption<br>[kWh/24h] | Weight<br>[kg] |
|------------|---------------------------------------|-------------------|-----------------------------|-----------------------------------|----------------|
| I-Ola P AG | 2035 x 1635 x 800                     | 1400              | 11                          | 8,20                              | 200            |

<sup>\* -</sup> Picture above presents unit with either some or all available extras. Please note that the look of basic version of cabinet, or one of your choice, may vary from presented.